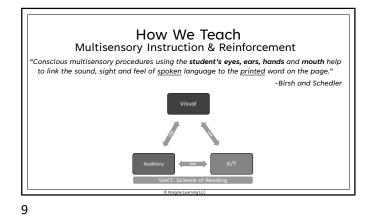

## **Multisensory Components**

- Nhen reading words: Tracing · Cements letter formation and words into motor memory
  - Anchors images in long term memory where they are easily retrieved
  - · Utilizes the first 2 fingers of the writing hand on a textured surface
- 🕊 When spelling words: Touch Spelling
  - Segmenting words into individual sounds
  - Marks each sound
  - Identifies place value within word
  - Utilizes the thumb and fingers of the non-writing hand