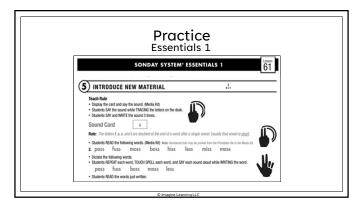

- Enhances children's success in learning to read.
- Improves spelling for all students.
  Helps to prevent reading difficulties among at-risk students.
- among at-risk students. • Helps to remediate reading
- difficulties in underachieving readers. • Boosts comprehension.

(NRP Summary Report page 9, Subgroup Report page 2-94)



8



Sonday System E1





































































## **Multisensory Components**

- Nhen reading words: Tracing · Cements letter formation and words into motor memory
  - Anchors images in long term memory where they are easily retrieved
  - · Utilizes the first 2 fingers of the writing hand on a textured surface
- 🕊 When spelling words: Touch Spelling
  - Segmenting words into individual sounds
  - Marks each sound
  - Identifies place value within word
  - Utilizes the thumb and fingers of the non-writing hand

43



44













## <section-header><section-header><section-header><section-header><section-header><section-header><section-header><section-header><list-item><section-header><list-item><section-header>

49

Our motto Overlearn to the automatic level!

**Closing Thoughts** 







52