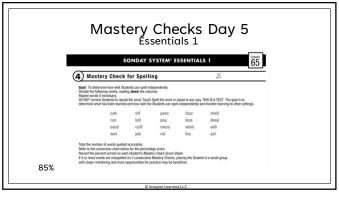

- Enhances children's success in learning to read.
- Improves spelling for all students.
  Helps to prevent reading difficulties among at-risk students.
- among at-risk students. • Helps to remediate reading
- difficulties in underachieving readers. • Boosts comprehension.

(NRP Summary Report page 9, Subgroup Report page 2-94)



8



Sonday System E1





































































## **Multisensory Components**

- Nhen reading words: Tracing · Cements letter formation and words into motor memory
  - Anchors images in long term memory where they are easily retrieved
  - · Utilizes the first 2 fingers of the writing hand on a textured surface
- 🕊 When spelling words: Touch Spelling
  - Segmenting words into individual sounds
  - Marks each sound
  - Identifies place value within word
  - Utilizes the thumb and fingers of the non-writing hand

43



44













## <section-header><section-header><section-header><section-header><section-header><section-header><section-header><section-header><list-item><section-header><list-item><section-header>

49

Our motto Overlearn to the automatic level!

**Closing Thoughts** 







52