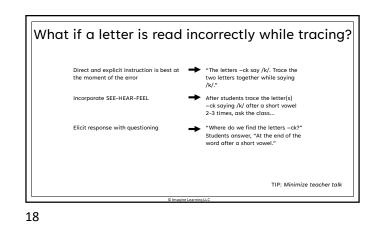

- Enhances children's success in learning to read.
- Improves spelling for all students.
  Helps to prevent reading difficulties among at-risk students.
- among at-risk students. • Helps to remediate reading
- difficulties in underachieving readers. • Boosts comprehension.

(NRP Summary Report page 9, Subgroup Report page 2-94)



8



Sonday System E1





































































## **Multisensory Components**

- Nhen reading words: Tracing · Cements letter formation and words into motor memory
  - Anchors images in long term memory where they are easily retrieved
  - · Utilizes the first 2 fingers of the writing hand on a textured surface
- 🕊 When spelling words: Touch Spelling
  - Segmenting words into individual sounds
  - Marks each sound
  - Identifies place value within word
  - Utilizes the thumb and fingers of the non-writing hand

43



44













## <section-header><section-header><section-header><section-header><section-header><section-header><section-header><section-header><list-item><section-header><list-item><section-header>

49

Our motto Overlearn to the automatic level!

**Closing Thoughts*