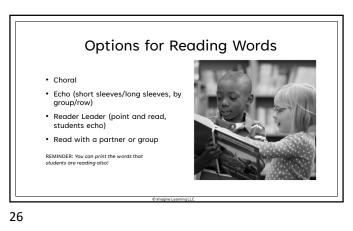

- Enhances children's success in learning to read.
- Improves spelling for all students.
  Helps to prevent reading difficulties among at-risk students.
- among at-risk students. • Helps to remediate reading
- difficulties in underachieving readers. • Boosts comprehension.

(NRP Summary Report page 9, Subgroup Report page 2-94)



8



Sonday System E1





































































## **Multisensory Components**

- Nhen reading words: Tracing · Cements letter formation and words into motor memory
  - Anchors images in long term memory where they are easily retrieved
  - · Utilizes the first 2 fingers of the writing hand on a textured surface
- 🕊 When spelling words: Touch Spelling
  - Segmenting words into individual sounds
  - Marks each sound
  - Identifies place value within word
  - Utilizes the thumb and fingers of the non-writing hand

43



44













## <section-header><section-header><section-header><section-header><section-header><section-header><section-header><section-header><list-item><section-header><list-item><section-header>

49

Our motto Overlearn to the automatic level!

**Closing Thoughts** 







52