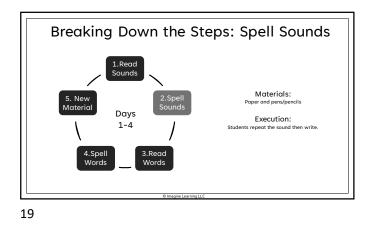

- Enhances children's success in learning to read.
- Improves spelling for all students.
  Helps to prevent reading difficulties among at-risk students.
- among at-risk students. • Helps to remediate reading
- difficulties in underachieving readers. • Boosts comprehension.

(NRP Summary Report page 9, Subgroup Report page 2-94)



8



Sonday System E1





































































## **Multisensory Components**

- Nhen reading words: Tracing · Cements letter formation and words into motor memory
  - Anchors images in long term memory where they are easily retrieved
  - · Utilizes the first 2 fingers of the writing hand on a textured surface
- 🕊 When spelling words: Touch Spelling
  - Segmenting words into individual sounds
  - Marks each sound
  - Identifies place value within word
  - Utilizes the thumb and fingers of the non-writing hand

43



44













## <section-header><section-header><section-header><section-header><section-header><section-header><section-header><section-header><list-item><section-header><list-item><section-header>

49

Our motto Overlearn to the automatic level!

**Closing Thoughts**