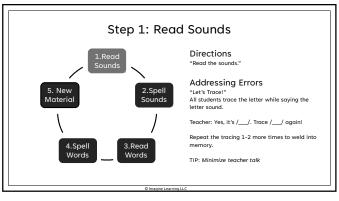

- Enhances children's success in learning to read.
- Improves spelling for all students.
  Helps to prevent reading difficulties among at-risk students.
- among at-risk students. • Helps to remediate reading
- difficulties in underachieving readers. • Boosts comprehension.

(NRP Summary Report page 9, Subgroup Report page 2-94)



8



Sonday System E1





































































## **Multisensory Components**

- Nhen reading words: Tracing · Cements letter formation and words into motor memory
  - Anchors images in long term memory where they are easily retrieved
  - · Utilizes the first 2 fingers of the writing hand on a textured surface
- 🕊 When spelling words: Touch Spelling
  - Segmenting words into individual sounds
  - Marks each sound
  - Identifies place value within word
  - Utilizes the thumb and fingers of the non-writing hand

43



44













## <section-header><section-header><section-header><section-header><section-header><section-header><section-header><section-header><list-item><section-header><list-item><section-header>

49

Our motto Overlearn to the automatic level!

**Closing Thought