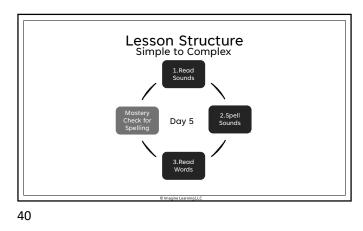

- Enhances children's success in learning to read.
- Improves spelling for all students.
  Helps to prevent reading difficulties among at-risk students.
- among at-risk students. • Helps to remediate reading
- difficulties in underachieving readers. • Boosts comprehension.

(NRP Summary Report page 9, Subgroup Report page 2-94)



8



Sonday System E1





































































## **Multisensory Components**

- Nhen reading words: Tracing · Cements letter formation and words into motor memory
  - Anchors images in long term memory where they are easily retrieved
  - · Utilizes the first 2 fingers of the writing hand on a textured surface
- 🕊 When spelling words: Touch Spelling
  - Segmenting words into individual sounds
  - Marks each sound
  - Identifies place value within word
  - Utilizes the thumb and fingers of the non-writing hand

43



44













## <section-header><section-header><section-header><section-header><section-header><section-header><section-header><section-header><list-item><section-header><list-item><section-header>

49

Our motto Overlearn to the automatic level!

**Closing Thoughts** 







52