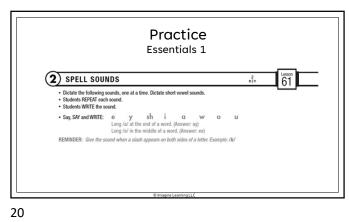

- Enhances children's success in learning to read.
- Improves spelling for all students.
  Helps to prevent reading difficulties among at-risk students.
- among at-risk students. • Helps to remediate reading
- difficulties in underachieving readers. • Boosts comprehension.

(NRP Summary Report page 9, Subgroup Report page 2-94)



8



Sonday System E1





































































## **Multisensory Components**

- Nhen reading words: Tracing · Cements letter formation and words into motor memory
  - Anchors images in long term memory where they are easily retrieved
  - · Utilizes the first 2 fingers of the writing hand on a textured surface
- 🕊 When spelling words: Touch Spelling
  - Segmenting words into individual sounds
  - Marks each sound
  - Identifies place value within word
  - Utilizes the thumb and fingers of the non-writing hand

43



44













## <section-header><section-header><section-header><section-header><section-header><section-header><section-header><section-header><list-item><section-header><list-item><section-header>

49

Our motto Overlearn to the automatic level!

**Closing Thoughts**