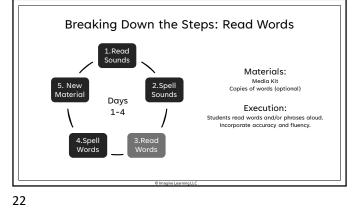

- Enhances children's success in learning to read.
- Improves spelling for all students.
  Helps to prevent reading difficulties among at-risk students.
- among at-risk students. • Helps to remediate reading
- difficulties in underachieving readers. • Boosts comprehension.

(NRP Summary Report page 9, Subgroup Report page 2-94)



8



Sonday System E1





































































## **Multisensory Components**

- Nhen reading words: Tracing · Cements letter formation and words into motor memory
  - Anchors images in long term memory where they are easily retrieved
  - · Utilizes the first 2 fingers of the writing hand on a textured surface
- 🕊 When spelling words: Touch Spelling
  - Segmenting words into individual sounds
  - Marks each sound
  - Identifies place value within word
  - Utilizes the thumb and fingers of the non-writing hand

43



44













## <section-header><section-header><section-header><section-header><section-header><section-header><section-header><section-header><list-item><section-header><list-item><section-header>

49

Our motto Overlearn to the automatic level!

**Closing Thoughts**