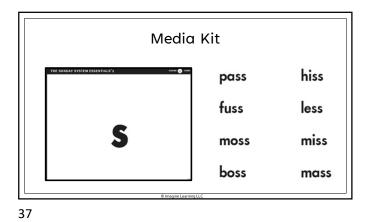

- Enhances children's success in learning to read.
- Improves spelling for all students.
  Helps to prevent reading difficulties among at-risk students.
- among at-risk students. • Helps to remediate reading
- difficulties in underachieving readers. • Boosts comprehension.

(NRP Summary Report page 9, Subgroup Report page 2-94)



8



Sonday System E1





































































## **Multisensory Components**

- Nhen reading words: Tracing · Cements letter formation and words into motor memory
  - Anchors images in long term memory where they are easily retrieved
  - · Utilizes the first 2 fingers of the writing hand on a textured surface
- 🕊 When spelling words: Touch Spelling
  - Segmenting words into individual sounds
  - Marks each sound
  - Identifies place value within word
  - Utilizes the thumb and fingers of the non-writing hand

43



44













## <section-header><section-header><section-header><section-header><section-header><section-header><section-header><section-header><list-item><section-header><list-item><section-header>

49

Our motto Overlearn to the automatic level!

**Closing Thoughts** 







52