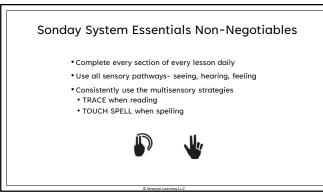

## **Multisensory Components**

- Nhen reading words: Tracing · Cements letter formation and words into motor memory
  - Anchors images in long term memory where they are easily retrieved
  - · Utilizes the first 2 fingers of the writing hand on a textured surface
- 🕊 When spelling words: Touch Spelling
  - Segmenting words into individual sounds
  - Marks each sound
  - Identifies place value within word
  - Utilizes the thumb and fingers of the non-writing hand