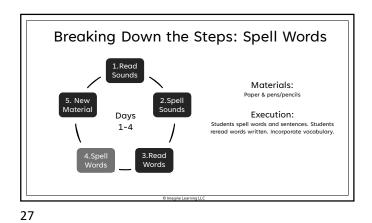

- Enhances children's success in learning to read.
- Improves spelling for all students.
  Helps to prevent reading difficulties among at-risk students.
- among at-risk students. • Helps to remediate reading
- difficulties in underachieving readers. • Boosts comprehension.

(NRP Summary Report page 9, Subgroup Report page 2-94)



8



Sonday System E1





































































## **Multisensory Components**

- Nhen reading words: Tracing · Cements letter formation and words into motor memory
  - Anchors images in long term memory where they are easily retrieved
  - · Utilizes the first 2 fingers of the writing hand on a textured surface
- 🕊 When spelling words: Touch Spelling
  - Segmenting words into individual sounds
  - Marks each sound
  - Identifies place value within word
  - Utilizes the thumb and fingers of the non-writing hand

43



44













## <section-header><section-header><section-header><section-header><section-header><section-header><section-header><section-header><list-item><section-header><list-item><section-header>

49

Our motto Overlearn to the automatic level!

**Closing Thoughts** 







52