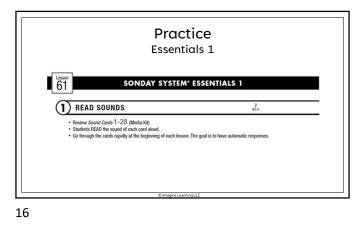

- Enhances children's success in learning to read.
- Improves spelling for all students.
  Helps to prevent reading difficulties among at-risk students.
- among at-risk students. • Helps to remediate reading
- difficulties in underachieving readers. • Boosts comprehension.

(NRP Summary Report page 9, Subgroup Report page 2-94)



8



Sonday System E1





































































## **Multisensory Components**

- Nhen reading words: Tracing · Cements letter formation and words into motor memory
  - Anchors images in long term memory where they are easily retrieved
  - · Utilizes the first 2 fingers of the writing hand on a textured surface
- 🕊 When spelling words: Touch Spelling
  - Segmenting words into individual sounds
  - Marks each sound
  - Identifies place value within word
  - Utilizes the thumb and fingers of the non-writing hand

43



44













## <section-header><section-header><section-header><section-header><section-header><section-header><section-header><section-header><list-item><section-header><list-item><section-header>

49

Our motto Overlearn to the automatic level!

**Closing Thoug