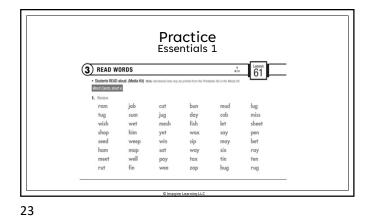

- Enhances children's success in learning to read.
- Improves spelling for all students.
  Helps to prevent reading difficulties among at-risk students.
- among at-risk students. • Helps to remediate reading
- difficulties in underachieving readers. • Boosts comprehension.

(NRP Summary Report page 9, Subgroup Report page 2-94)



8



Sonday System E1





































































## **Multisensory Components**

- Nhen reading words: Tracing · Cements letter formation and words into motor memory
  - Anchors images in long term memory where they are easily retrieved
  - · Utilizes the first 2 fingers of the writing hand on a textured surface
- 🕊 When spelling words: Touch Spelling
  - Segmenting words into individual sounds
  - Marks each sound
  - Identifies place value within word
  - Utilizes the thumb and fingers of the non-writing hand

43



44













## <section-header><section-header><section-header><section-header><section-header><section-header><section-header><section-header><list-item><section-header><list-item><section-header>

49

Our motto Overlearn to the automatic level!

**Closing Thoughts**