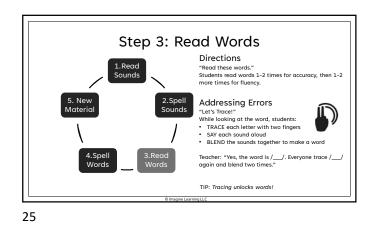

- Enhances children's success in learning to read.
- Improves spelling for all students.
  Helps to prevent reading difficulties among at-risk students.
- among at-risk students. • Helps to remediate reading
- difficulties in underachieving readers. • Boosts comprehension.

(NRP Summary Report page 9, Subgroup Report page 2-94)



8



Sonday System E1





































































## **Multisensory Components**

- Nhen reading words: Tracing · Cements letter formation and words into motor memory
  - Anchors images in long term memory where they are easily retrieved
  - · Utilizes the first 2 fingers of the writing hand on a textured surface
- 🕊 When spelling words: Touch Spelling
  - Segmenting words into individual sounds
  - Marks each sound
  - Identifies place value within word
  - Utilizes the thumb and fingers of the non-writing hand

43



44













## <section-header><section-header><section-header><section-header><section-header><section-header><section-header><section-header><list-item><section-header><list-item><section-header>

49

Our motto Overlearn to the automatic level!

**Closing Thoughts** 







52