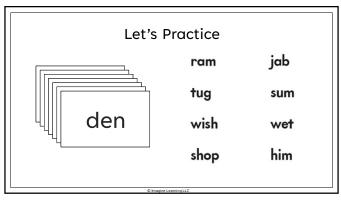

- Enhances children's success in learning to read.
- Improves spelling for all students.
  Helps to prevent reading difficulties among at-risk students.
- among at-risk students. • Helps to remediate reading
- difficulties in underachieving readers. • Boosts comprehension.

(NRP Summary Report page 9, Subgroup Report page 2-94)



8



Sonday System E1





































































## **Multisensory Components**

- Nhen reading words: Tracing · Cements letter formation and words into motor memory
  - Anchors images in long term memory where they are easily retrieved
  - · Utilizes the first 2 fingers of the writing hand on a textured surface
- 🕊 When spelling words: Touch Spelling
  - Segmenting words into individual sounds
  - Marks each sound
  - Identifies place value within word
  - Utilizes the thumb and fingers of the non-writing hand

43



44













## <section-header><section-header><section-header><section-header><section-header><section-header><section-header><section-header><list-item><section-header><list-item><section-header>

49

Our motto Overlearn to the automatic level!

**Closing Thoughts** 







52