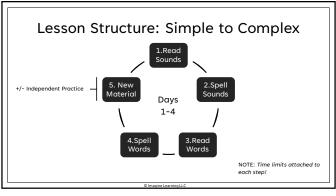

- Enhances children's success in learning to read.
- Improves spelling for all students.
  Helps to prevent reading difficulties among at-risk students.
- among at-risk students. • Helps to remediate reading
- difficulties in underachieving readers. • Boosts comprehension.

(NRP Summary Report page 9, Subgroup Report page 2-94)



8



Sonday System E1





































































## **Multisensory Components**

- Nhen reading words: Tracing · Cements letter formation and words into motor memory
  - Anchors images in long term memory where they are easily retrieved
  - · Utilizes the first 2 fingers of the writing hand on a textured surface
- 🕊 When spelling words: Touch Spelling
  - Segmenting words into individual sounds
  - Marks each sound
  - Identifies place value within word
  - Utilizes the thumb and fingers of the non-writing hand

43



44













## <section-header><section-header><section-header><section-header><section-header><section-header><section-header><section-header><list-item><section-header><list-item><section-header>

49

Our motto Overlearn to the automatic level!

**Closi