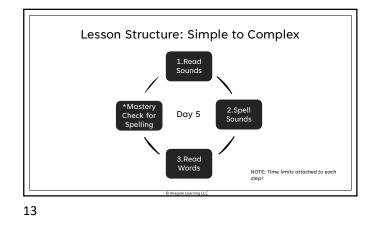

- Enhances children's success in learning to read.
- Improves spelling for all students.
  Helps to prevent reading difficulties among at-risk students.
- among at-risk students. • Helps to remediate reading
- difficulties in underachieving readers. • Boosts comprehension.

(NRP Summary Report page 9, Subgroup Report page 2-94)



8



Sonday System E1





































































## **Multisensory Components**

- Nhen reading words: Tracing · Cements letter formation and words into motor memory
  - Anchors images in long term memory where they are easily retrieved
  - · Utilizes the first 2 fingers of the writing hand on a textured surface
- 🕊 When spelling words: Touch Spelling
  - Segmenting words into individual sounds
  - Marks each sound
  - Identifies place value within word
  - Utilizes the thumb and fingers of the non-writing hand

43



44













## <section-header><section-header><section-header><section-header><section-header><section-header><section-header><section-header><list-item><section-header><list-item><section-header>

49

Our motto Overlearn to the automatic level!

**Closing