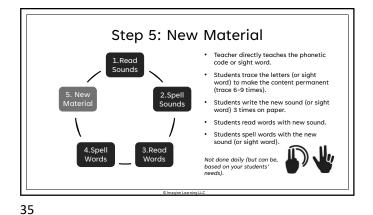

- Enhances children's success in learning to read.
- Improves spelling for all students.
  Helps to prevent reading difficulties among at-risk students.
- among at-risk students. • Helps to remediate reading
- difficulties in underachieving readers. • Boosts comprehension.

(NRP Summary Report page 9, Subgroup Report page 2-94)



8



Sonday System E1





































































## **Multisensory Components**

- Nhen reading words: Tracing · Cements letter formation and words into motor memory
  - Anchors images in long term memory where they are easily retrieved
  - · Utilizes the first 2 fingers of the writing hand on a textured surface
- 🕊 When spelling words: Touch Spelling
  - Segmenting words into individual sounds
  - Marks each sound
  - Identifies place value within word
  - Utilizes the thumb and fingers of the non-writing hand

43



44













## <section-header><section-header><section-header><section-header><section-header><section-header><section-header><section-header><list-item><section-header><list-item><section-header>

49

Our motto Overlearn to the automatic level!

**Closing Thoughts** 







52