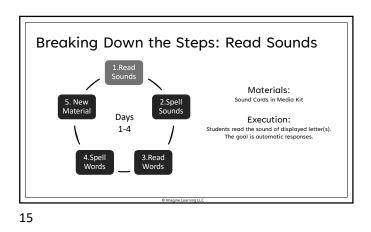

- Enhances children's success in learning to read.
- Improves spelling for all students.
  Helps to prevent reading difficulties among at-risk students.
- among at-risk students. • Helps to remediate reading
- difficulties in underachieving readers. • Boosts comprehension.

(NRP Summary Report page 9, Subgroup Report page 2-94)



8



Sonday System E1





































































## **Multisensory Components**

- Nhen reading words: Tracing · Cements letter formation and words into motor memory
  - Anchors images in long term memory where they are easily retrieved
  - · Utilizes the first 2 fingers of the writing hand on a textured surface
- 🕊 When spelling words: Touch Spelling
  - Segmenting words into individual sounds
  - Marks each sound
  - Identifies place value within word
  - Utilizes the thumb and fingers of the non-writing hand

43



44













## <section-header><section-header><section-header><section-header><section-header><section-header><section-header><section-header><list-item><section-header><list-item><section-header>

49

Our motto Overlearn to the automatic level!

**Closing Tho