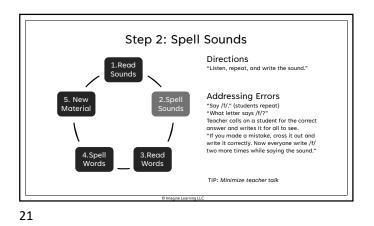

- Enhances children's success in learning to read.
- Improves spelling for all students.
  Helps to prevent reading difficulties among at-risk students.
- among at-risk students. • Helps to remediate reading
- difficulties in underachieving readers. • Boosts comprehension.

(NRP Summary Report page 9, Subgroup Report page 2-94)



8



Sonday System E1





































































## **Multisensory Components**

- Nhen reading words: Tracing · Cements letter formation and words into motor memory
  - Anchors images in long term memory where they are easily retrieved
  - · Utilizes the first 2 fingers of the writing hand on a textured surface
- 🕊 When spelling words: Touch Spelling
  - Segmenting words into individual sounds
  - Marks each sound
  - Identifies place value within word
  - Utilizes the thumb and fingers of the non-writing hand

43



44













## <section-header><section-header><section-header><section-header><section-header><section-header><section-header><section-header><list-item><section-header><list-item><section-header>

49

Our motto Overlearn to the automatic level!

**Closing Thoughts**