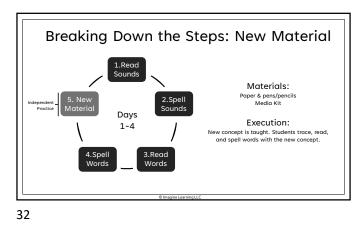

- Enhances children's success in learning to read.
- Improves spelling for all students.
  Helps to prevent reading difficulties among at-risk students.
- among at-risk students. • Helps to remediate reading
- difficulties in underachieving readers. • Boosts comprehension.

(NRP Summary Report page 9, Subgroup Report page 2-94)



8



Sonday System E1





































































## **Multisensory Components**

- Nhen reading words: Tracing · Cements letter formation and words into motor memory
  - Anchors images in long term memory where they are easily retrieved
  - · Utilizes the first 2 fingers of the writing hand on a textured surface
- 🕊 When spelling words: Touch Spelling
  - Segmenting words into individual sounds
  - Marks each sound
  - Identifies place value within word
  - Utilizes the thumb and fingers of the non-writing hand

43



44













## <section-header><section-header><section-header><section-header><section-header><section-header><section-header><section-header><list-item><section-header><list-item><section-header>

49

Our motto Overlearn to the automatic level!

**Closing Thoughts** 







52