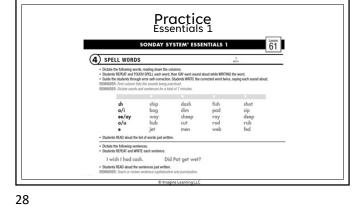

- Enhances children's success in learning to read.
- Improves spelling for all students.
  Helps to prevent reading difficulties among at-risk students.
- among at-risk students. • Helps to remediate reading
- difficulties in underachieving readers. • Boosts comprehension.

(NRP Summary Report page 9, Subgroup Report page 2-94)



8



Sonday System E1





































































## **Multisensory Components**

- Nhen reading words: Tracing · Cements letter formation and words into motor memory
  - Anchors images in long term memory where they are easily retrieved
  - · Utilizes the first 2 fingers of the writing hand on a textured surface
- 🕊 When spelling words: Touch Spelling
  - Segmenting words into individual sounds
  - Marks each sound
  - Identifies place value within word
  - Utilizes the thumb and fingers of the non-writing hand

43



44













## <section-header><section-header><section-header><section-header><section-header><section-header><section-header><section-header><list-item><section-header><list-item><section-header>

49

Our motto Overlearn to the automatic level!

**Closing Thoughts** 







52